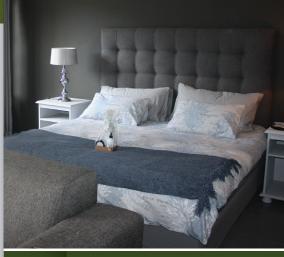

### ROOM 1 - R700 PER NIGHT

47 m<sup>2</sup> unit fitted with:

- King Size Bed
- Air Conditioner
- Television With DSTV
- Kitchenette
- On-Suite Bathroom With Shower
- Small Braai Facility With Private Deck
- Hair Dryer
- Iron With Iron Board
- Wi-Fi