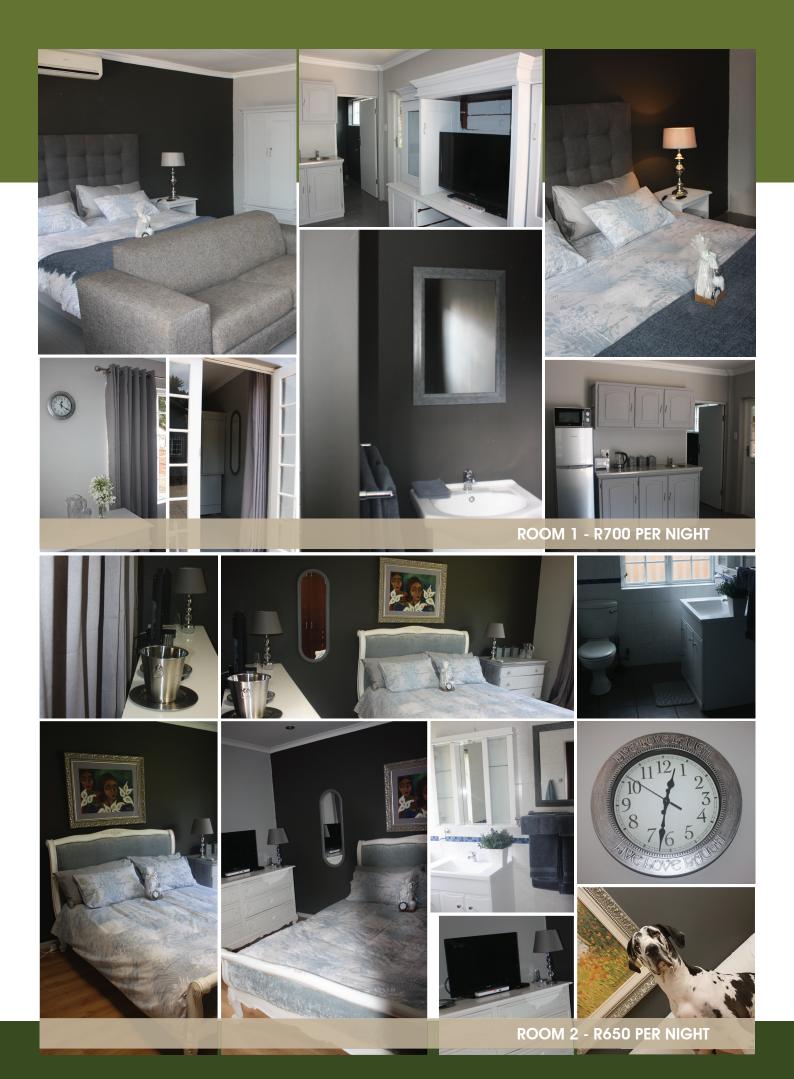

### ROOM 1 - R700 PER NIGHT

47 m<sup>2</sup> unit fitted with:

- King Size Bed
- Air Conditioner
- Television With DSTV
- Kitchenette
- On-Suite Bathroom With Shower
- Small Braai Facility With Private Deck
- Hair Dryer
- Iron With Iron Board
- Wi-Fi

#### ROOM 2 - R650 PER NIGHT

 $20 \text{ m}^2$  unit fitted with:

- Queen Size Bed
- Air Conditioner
- Television With DSTV
- On-Suite Bathroom With Bath Tub And Seperate Shower
- Hair Dryer
- Iron With Iron Board
- Wi-Fi